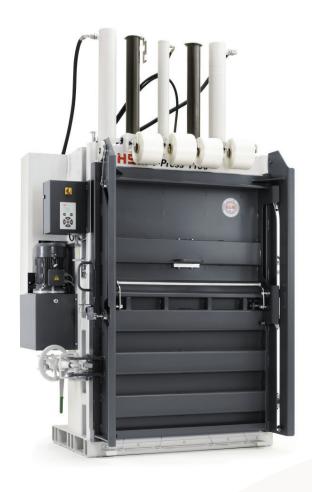

## V-Press 1160 Plus

With a maximum bale weight of 550 kg, strong pressing power and an absolutely high efficiency level, the HSM V-Press 1160 is the top-model of the HSM V-Press series.

## **FEATURES**

- Rapid stroke technology saves time and money.
- High capacity press chamber means optimum filling efficiency.
- Low-maintenance, sturdy hydraulics and hard-chromed pistons ensure long service life.
- Highly compressed bales can already be marketed without requiring any further pressing.
- High process reliability due to HSM TCS (Torsion Control System).
- Configurations: Vertical sliding loading door with hand wheel door lock.

## **TECHNICAL INFORMATION**

| Pressing power:                               | 594 kN                               |
|-----------------------------------------------|--------------------------------------|
| Driving power:                                | 4 kW                                 |
| Voltage / Frequency:                          | 400 V / 50 Hz                        |
| Cycle time when idle empty:                   | 25 s                                 |
| Volume throughput in idle operation (theor.): | 32.5 m³/h                            |
| Loading height:                               | 1115 mm                              |
| Loading aperture width x height:              | 1195 x 650 mm                        |
| Width x Depth x Height:                       | 1780 x 1568 x 2985 mm                |
| Weight:                                       | 2403 kg                              |
| Related product line:                         | V-Press                              |
| Type of consumables:                          | Wire                                 |
| Press material:                               | Plastic film, Mixed paper, Cardboard |

## **BALE INFORMATION**

| Length x Width x Height: | 1200 x 1100 x 1200 mm |
|--------------------------|-----------------------|
| Weight:                  | 550 kg                |