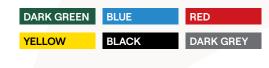

#### BIN BODY COLOUR

- Additional colours available upon request, minimum qty applies.
- We can mix and match colours to suit your needs.
- Our bins can be made with up to 80% recycled content, darker colours such as black enable the highest levels of recycled content to be used.