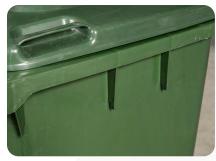

#### DESIGN AND BUILT

• Solid rubber tyred wheels (245mm)

Heavy-duty nickel-plated steel axle

• Lid with two handles

• Lid with 2 point hinges

• Lid – Handle cover

Certification logo embossed

Reinforced bin body

Reinforced comb receiver

RFID chip nest