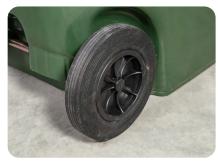

#### DESIGN AND BUILT

• Solid rubber tyred wheels (245mm)

Heavy-duty nickel-plated steel axle

• Lid with two handles

• Lid with 2 point hinges

• Lid – Handle cover

Certification logo embossed

Reinforced bin body