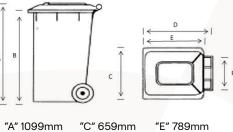

"A" 1099mm "C" 659mm "E "B" 1023mm "D" 857mm "F

#### "F" 518mm

# DIMENSIONS AND WEIGHT

- Dimensions D.W.H.: 659 x 857 x 1099mm
- Bin Weight: 16.7 kg
- Permitted Load: 144 kg
- Ideal Use: Larger households, businesses, or communal residential areas