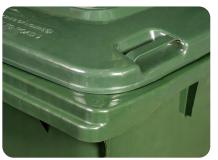

#### DESIGN AND BUILT

• Solid rubber tyred wheels (245mm)

Heavy-duty nickel-plated steel axle

• Lid with two handles

• Lid with 2 point hinges

• Lid – Handle cover

Certification logo embossed

Reinforced bin body