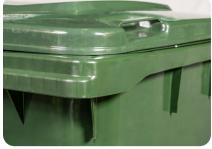

#### DESIGN AND BUILT

• Solid rubber tyred wheels (245mm)

Heavy-duty nickel-plated steel axle

• Lid with two handles

• Lid with 2 point hinges

• Lid – Handle cover

Certification logo embossed

Reinforced bin body