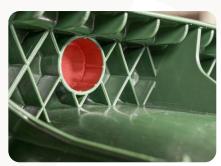

#### **FEATURES**

- Injection Moulded HDPE
- UV Stabilized
- Chemical and odour resistant
- Heat and frost resistant
- Solid rubber tyred wheels
- Heavy duty nickel plated steel axle
- Suitable for grab or comb bin lifters
- Equipped with RFID chip nest

Reinforced comb receiver

RFID chip nest