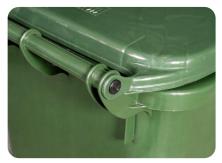

#### **FEATURES**

- Injection Moulded HDPE
- UV Stabilized
- Chemical and odour resistant
- Heat and frost resistant
- Solid rubber tyred wheels
- Heavy duty nickel plated steel axle
- Suitable for grab or comb bin lifters
- Equipped with RFID chip nest

#### DESIGN AND BUILT

• Solid rubber tyred wheels (245mm)

Heavy-duty nickel-plated steel axle

• Lid with two handles

• Lid with 2 point hinges

• Lid – Handle cover

Certification logo embossed

Reinforced bin body