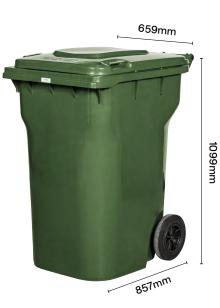

# DIMENSIONS AND WEIGHT

- Dimensions D.W.H.: 659 x 857 x 1099mm
- Bin Weight: 16.7 kg
- Permitted Load: 144 kg
- Ideal Use: Larger households, businesses, or communal residential areas