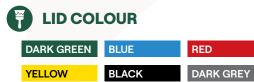

#### BIN BODY COLOUR

- Additional colours available upon request, minimum qty applies.
- We can mix and match colours to suit your needs.
- Our bins can be made with up to 80% recycled content, darker colours such as black enable the highest levels of recycled content to be used.