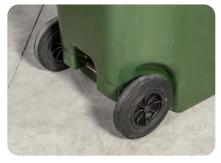

#### DESIGN AND BUILT

• Solid rubber tyred wheels (245mm)

Heavy-duty nickel-plated steel axle

• Lid with two handles

• Lid with 2 point hinges

• Lid – Handle cover

Certification logo embossed

Reinforced bin body